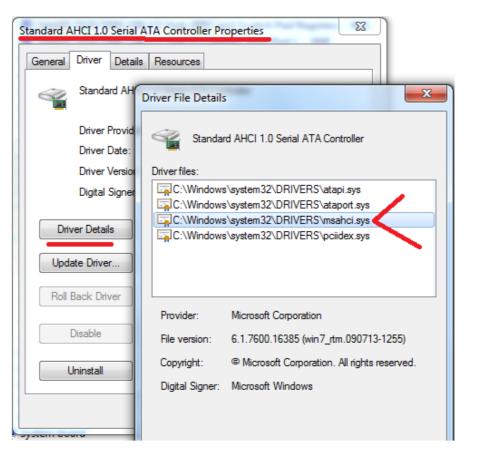

## Standard Ahci 1.0 Patch Download Final 32bit Free



DOWNLOAD: https://tinurli.com/2it3xg



0 nbsp Patch Notes(Windows 7/8/8.1/10)n Drivers featuresnAuto configure the serial port under the protocol driver mode after the system restartsnNTFS write cache mode now cannot be enabled after the driver loadingnThe function of the resume mode after the system and IORDY support will not be changed When this update is installed, existing driver files will be replaced. You will be prompted to restart the computer. Standard ATA/ATAPI 6.0 Serial ATA Controller Drivers DownloadnDriver Version: 11.8.13.1000nRelease Date: 2014-03-07nFile Size: 21.61MnSupported OS: Windows 10 32 .0 nbsp Drivers featuresnSupport hot plug and hot remove function for plug and remove external hard drives without rebooting the systemnSupport SD card write cache mode when usin